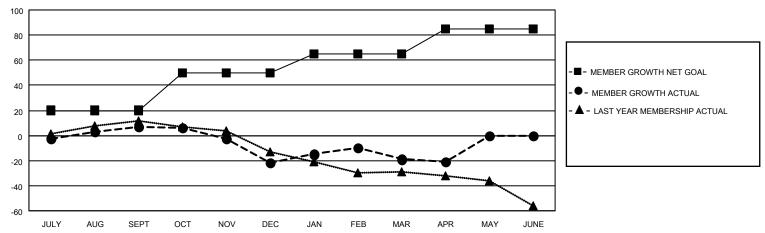

## GOALS AND ACTUAL MEMBERS CUMULATIVE

| DROPPED CLUBS: 1 |     | 30 CLUBS OF 52 ADDED 1 OR<br>MORE NEW MEMBERS | GENDER DISTRIBUTION                 |              |  |
|------------------|-----|-----------------------------------------------|-------------------------------------|--------------|--|
|                  |     | WORE NEW WEWBERS                              | MALE                                | 817 (65.89%) |  |
|                  |     |                                               | FEMALE                              | 423 (34.11%) |  |
| DROPPED MEMBERS  |     |                                               | NON BINARY                          | 0 (0.00%)    |  |
|                  | 4.5 |                                               | PREFER NOT TO ANSWER                | 0 (0.00%)    |  |
| DECEASED         | 15  |                                               |                                     |              |  |
| CLUB CANCELLED   | 0   | CLICK HERE FOR CUMULATIVE                     | TOTAL FAMILY UNIT MEMBERS           | 399          |  |
| OTHER            | 94  | MEMBERSHIP DATA                               |                                     |              |  |
| FOTAL 109        |     |                                               | FAMILY MEMBERS PAYING HALF DUES 205 |              |  |
|                  |     |                                               |                                     |              |  |