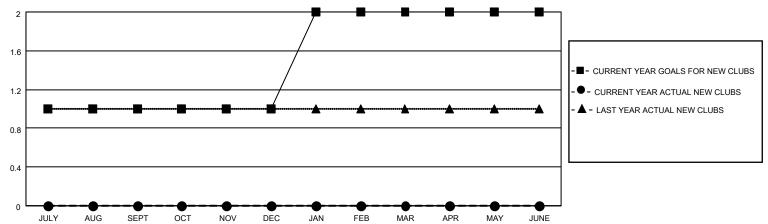

## MONTHLY MEMBERSHIP PROGRESS REPORT

LOCATION IOWA District 9 SW Results as of: 4/30/2023

| Clubs RESULTS FOR 2022-2023 |   |   |   | Members RESULTS FOR 2022-2023 |    |    |    |
|-----------------------------|---|---|---|-------------------------------|----|----|----|
|                             |   |   |   |                               |    |    |    |
| JULY/AUG/SEPT               | 1 | 0 | 0 | JULY/AUG/SEPT                 | 20 | 38 | 27 |
| OCT/NOV/DEC                 | 0 | 0 | 0 | OCT/NOV/DEC                   | 30 | 23 | 50 |
| JAN/FEB/MAR                 | 1 | 0 | 1 | JAN/FEB/MAR                   | 15 | 20 | 17 |
| APR/MAY/JUNE                | 0 | 0 | 0 | APR/MAY/JUNE                  | 20 | 15 | 15 |

## GOALS AND ACTUAL NEW CLUBS CUMULATIVE



## GOALS AND ACTUAL MEMBERS CUMULATIVE



| DROPPED CLUBS: 1 |     | 30 CLUBS OF 52 ADDED 1 OR<br>MORE NEW MEMBERS | GENDER DISTRIBUTION                 |              |  |
|------------------|-----|-----------------------------------------------|-------------------------------------|--------------|--|
|                  |     | WORE NEW WEWBERS                              | MALE                                | 817 (65.89%) |  |
|                  |     |                                               | FEMALE                              | 423 (34.11%) |  |
| DROPPED MEMBERS  |     |                                               | NON BINARY                          | 0 (0.00%)    |  |
|                  | 4.5 |                                               | PREFER NOT TO ANSWER